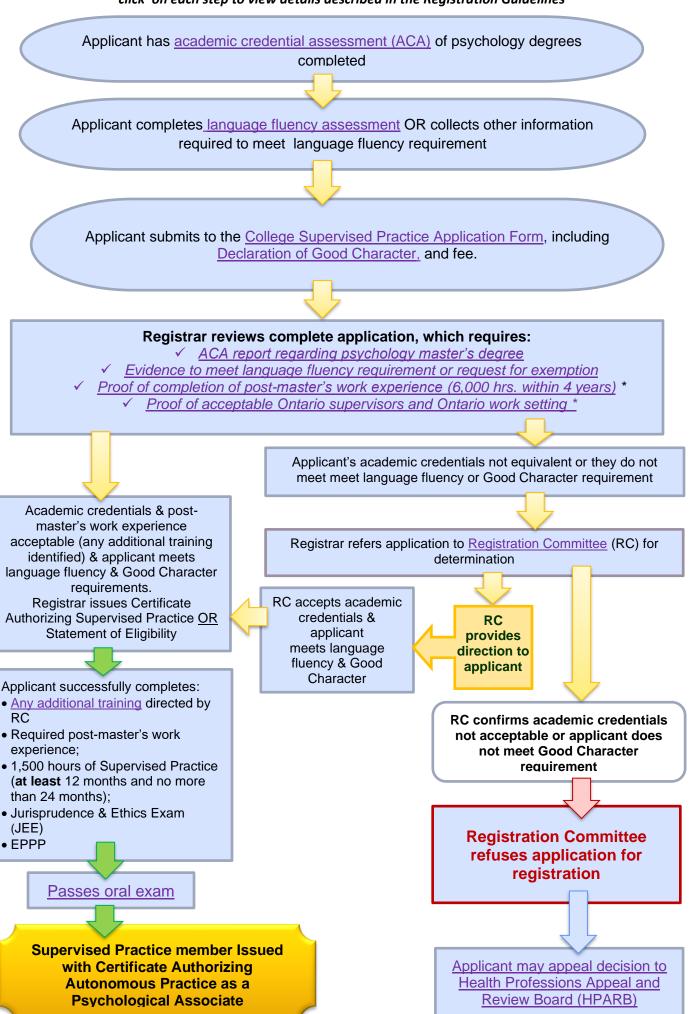

## **Steps in the Registration Process:**

## Psychological Associate applicants whose master's degree in psychology was obtained from outside of Canada or USA

'click' on each step to view details described in the Registration Guidelines

<sup>\*</sup>Applicants who have not yet completed the required amount of supervised post-master's work experience or who have not yet secured an Ontario work setting and supervisors should complete the application type called "Supervised Practice: Psychological Associate (Eligibility Review)". This application type will determine whether the applicant's academic credentials are acceptable for the purpose of registration as a psychological associate in Ontario.