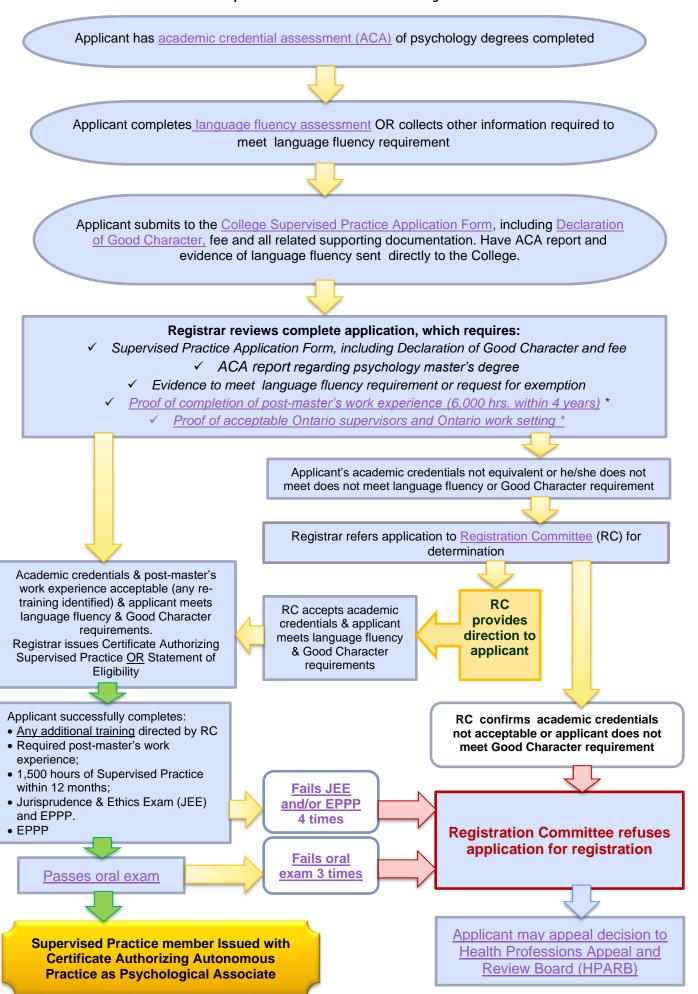

## **Steps in the Registration Process:**

<u>Psychological Associate</u> applicants whose master's degree in psychology was obtained from outside of Canada or USA

'click' on each step to view details described in the Registration Guidelines

<sup>\*</sup>Applicants who have not yet completed the required amount of supervised post-master's work experience or who have not yet secured an Ontario work setting and supervisors should complete the application type called "Supervised Practice: Psychological Associate (Eligibility Review)". This application type will determine whether the applicant's academic credentials are acceptable for the purpose of registration as a psychological associate in Ontario.